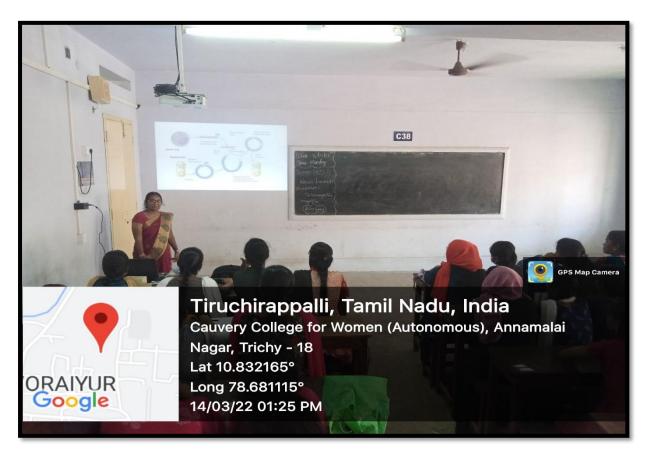

# Key Indicator - 2.3 Teaching - Learning Process

2.3.1 Student centric methods, such as experiential learning, participative learning and problem-solving methodologies are used for enhancing learning experience and teachers use ICT- enabled tools including online resources for effective teaching and learning process

# **ICT Enabled Tools**

The faculty members are leveraging ICT tools and Smart Classrooms to enhance teaching effectiveness. Classes are facilitated with LCD projectors and high-speed internet connectivity.