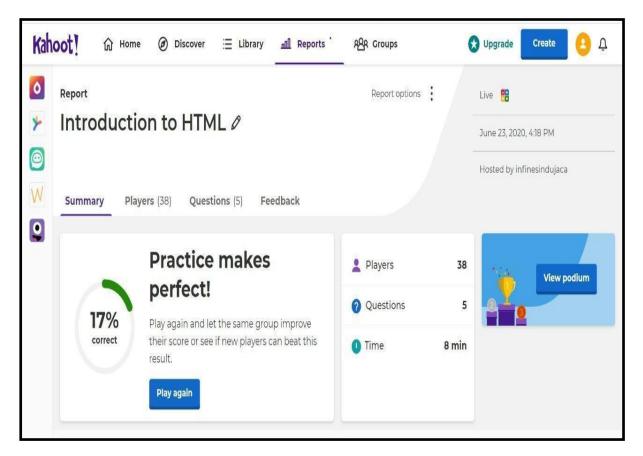

|
| Play again                                                                                                                    | Time 13 min                            |                              |
| WhatsApp Imagejpeg ^ D WhatsApp Imagejpeg ^ D WhatsApp Imagejpeg                                                              | ↑ SWhatsApp Imagejpeg ↑                | Show all X                   |
| 📲 🔎 Type here to search 🛛 🛛 🛱 🧭 💼 💽 🛔                                                                                         | 🗉 🗾 💈                                  | 32°C ^ @ 🕼 🗈 🦟 🕸 ENG 18:37   |



NAAC Accreditation III Cycle : A Grade (CGPA 3.41 out of 4) Tiruchirappalli - 620018, Tamil Nadu, India

# **CRITERION II**

#### **ICT AND ASSESSMENT TOOLS**

NAAC - Cycle IV SSR



| H    | <u>∽, Ģ. ≏</u>