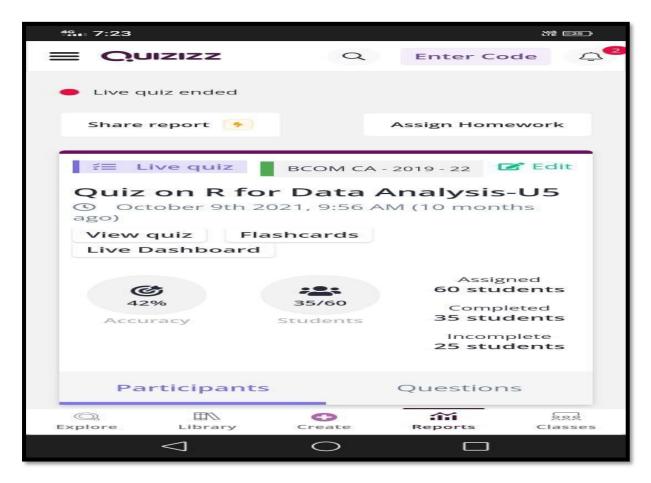

# ICT TOOLS- ICT AND ASSESSMENT TOOLS

# **ICT Enabled Tools**

The faculty members are leveraging ICT tools and Smart Classrooms to enhance teaching effectiveness. Classes are facilitated with LCD projectors and high-speed internet connectivity.

- 1. Virtual lab sessions were conducted utilizing various online editors like GNU Debugger (GDB), fostering critical thinking and application among learners.
- 2. PPT and PDF formats were employed to enhance learning effectiveness.
- 3. Kahoot, a game-based learning platform, is utilized in educational institutions for usergenerated multiple-choice quizzes accessible through web browsers or the Kahoot app.
- 4. Online quizzes were administered using platforms such as Kahoot and Google Forms, encouraging active participation and assessing learners' knowledge.
- 5. Google Classroom, a free blended learning platform by Google, simplifies the creation, distribution, and grading of assignments, aiming to streamline file sharing between teachers and students.
- 6. Quizizz, an Indian creativity software company headquartered in Bengaluru, offers a gamified student engagement platform utilized for class activities, group assignments, pre-test reviews, formative assessments, and pop quizzes.
- **7.** Edmodo serves as an educational website that adapts social network concepts for classroom use. Through Edmodo, students and teachers can connect, share ideas, address problems, and provide helpful tips.

| ICT AND ASSESSMENT TOOLS |                   |  |  |  |  |
|--------------------------|-------------------|--|--|--|--|
| КАНООТ                   | CLICK HERE        |  |  |  |  |
| QUIZIZZ                  | <u>CLICK HERE</u> |  |  |  |  |
| POWERPOINT PRESENTATIONS | <u>CLICK HERE</u> |  |  |  |  |
| GOOGLE CLASSROOM         | CLICK HERE        |  |  |  |  |
| EDMODO                   | <u>CLICK HERE</u> |  |  |  |  |