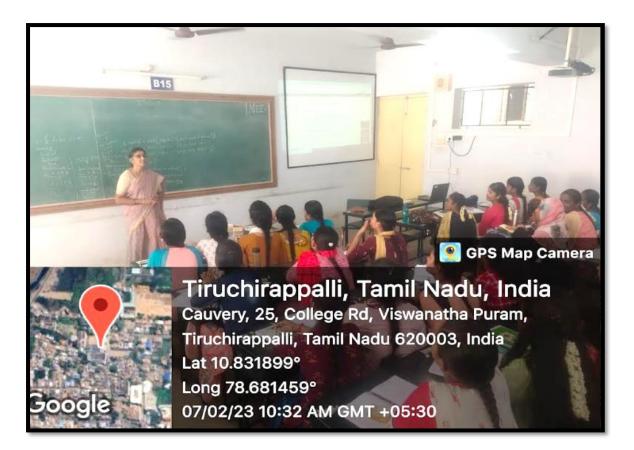

# Key Indicator - 2.3 Teaching - Learning Process

2.3.1 Student centric methods, such as experiential learning, participative learning and problem-solving methodologies are used for enhancing learning experience and teachers use ICT- enabled tools including online resources for effective teaching and learning process

# **ICT Enabled Tools**

The faculty members are leveraging ICT tools and Smart Classrooms to enhance teaching effectiveness. Classes are facilitated with LCD projectors and high-speed internet connectivity.

- 1. Virtual lab sessions were conducted utilizing various online editors like GNU Debugger (GDB), fostering critical thinking and application among learners.
- 2. PPT and PDF formats were employed to enhance learning effectiveness.
- 3. Kahoot, a game-based learning platform, is utilized in educational institutions for usergenerated multiple-choice quizzes accessible through web browsers or the Kahoot app.
- 4. Online quizzes were administered using platforms such as Kahoot and Google Forms, encouraging active participation and assessing learners' knowledge.
- 5. Google Classroom, a free blended learning platform by Google, simplifies the creation, distribution, and grading of assignments, aiming to streamline file sharing between teachers and students.
- 6. Quizizz, an Indian creativity software company headquartered in Bengaluru, offers a gamified student engagement platform utilized for class activities, group assignments, pre-test reviews, formative assessments, and pop quizzes.
- **7.** Edmodo serves as an educational website that adapts social network concepts for classroom use. Through Edmodo, students and teachers can connect, share ideas, address problems, and provide helpful tips.