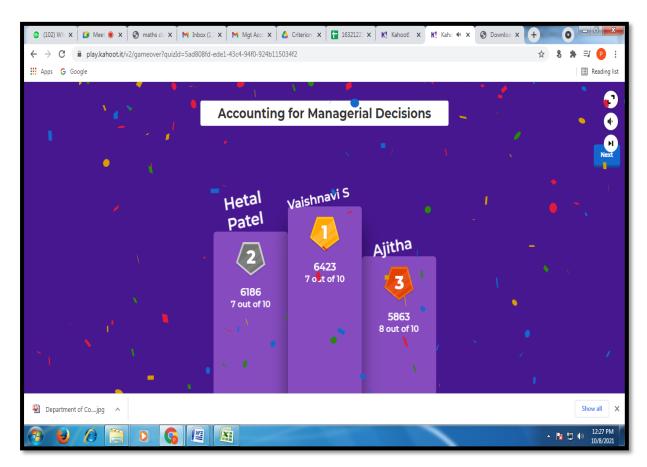

# MS. PRAVEENA CONDUCTED KAHOOT QUIZ IN THE SUBJECT ACCOUNTING FOR MANAGERIAL DECISIONS

| 🔯 (102) Wi- X 🖾 Mee: 🖲 X 🚱 maths cl. X M Inbox (1, X M Mgt Acc: X 🛆 Griterion X 🔚 1632122: X K! Kahooti X K! Kahooti X 🚱 Downlos X | + •                           |
|------------------------------------------------------------------------------------------------------------------------------------|-------------------------------|
| ← → C                                                                                                                              | 田 ☆ 8 🏞 🕑 :                   |
| III Apps G Google                                                                                                                  | 📰 Reading list                |
| Scoreboard                                                                                                                         | ©<br>O                        |
|                                                                                                                                    | Next                          |
| Rathna                                                                                                                             | 3720                          |
| Vaishnavi S                                                                                                                        | 3552 🔺                        |
| Ajitha                                                                                                                             | 3543                          |
| Hetal Patel                                                                                                                        | 3438                          |
| Monisha G                                                                                                                          | 3167                          |
|                                                                                                                                    |                               |
|                                                                                                                                    | End quiz 💌                    |
| Department of Cojpg                                                                                                                | Show all X                    |
|                                                                                                                                    | ▲ 🍢 🛱 🕩 12:24 PM<br>10/8/2021 |