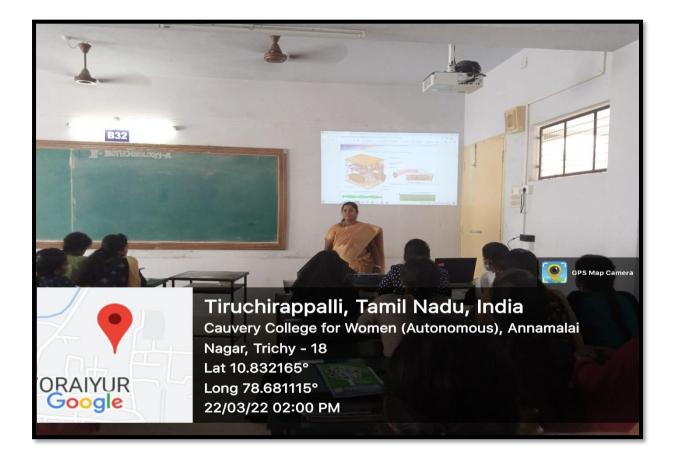

# Key Indicator - 2.3 Teaching - Learning Process

2.3.1 Student centric methods, such as experiential learning, participative learning and problem-solving methodologies are used for enhancing learning experience and teachers use ICT- enabled tools including online resources for effective teaching and learning process

# **ICT Enabled Tools**

The faculty members are leveraging ICT tools and Smart Classrooms to enhance teaching effectiveness. Classes are facilitated with LCD projectors and high-speed internet connectivity.