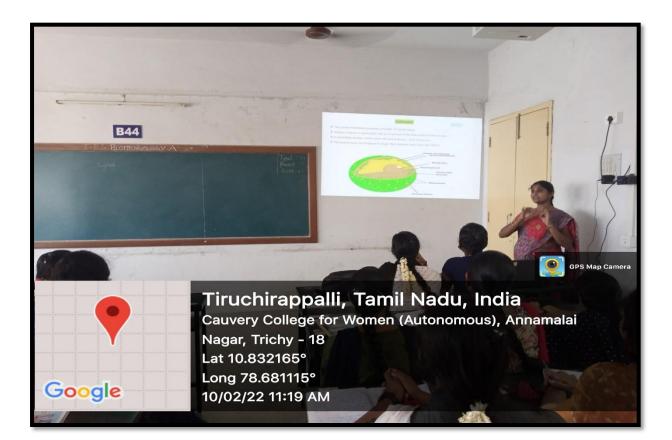

# Key Indicator - 2.3 Teaching - Learning Process

2.3.1 Student centric methods, such as experiential learning, participative learning and problem-solving methodologies are used for enhancing learning experience and teachers use ICT- enabled tools including online resources for effective teaching and learning process

# **ICT Enabled Tools**

The faculty members are leveraging ICT tools and Smart Classrooms to enhance teaching effectiveness. Classes are facilitated with LCD projectors and high-speed internet connectivity.