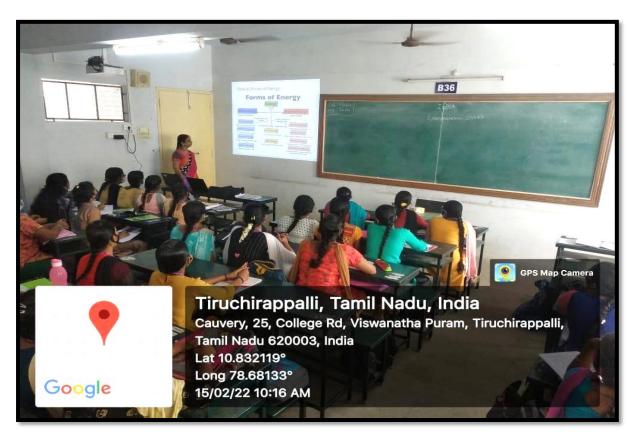

# **ICT Enabled Tools**

The faculty members are leveraging ICT tools and Smart Classrooms to enhance teaching effectiveness. Classes are facilitated with LCD projectors and high-speed internet connectivity.

- 1. Virtual lab sessions were conducted utilizing various online editors like GNU Debugger (GDB), fostering critical thinking and application among learners.
- 2. PPT and PDF formats were employed to enhance learning effectiveness.
- 3. Kahoot, a game-based learning platform, is utilized in educational institutions for usergenerated multiple-choice quizzes accessible through web browsers or the Kahoot app.
- 4. Online quizzes were administered using platforms such as Kahoot and Google Forms, encouraging active participation and assessing learners' knowledge.
- 5. Google Classroom, a free blended learning platform by Google, simplifies the creation, distribution, and grading of assignments, aiming to streamline file sharing between teachers and students.
- 6. Quizizz, an Indian creativity software company headquartered in Bengaluru, offers a gamified student engagement platform utilized for class activities, group assignments, pre-test reviews, formative assessments, and pop quizzes.
- **7.** Edmodo serves as an educational website that adapts social network concepts for classroom use. Through Edmodo, students and teachers can connect, share ideas, address problems, and provide helpful tips.