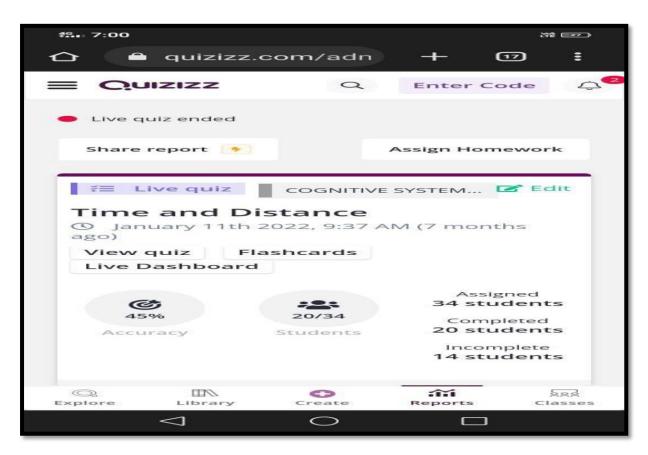

# ICT TOOLS- ICT AND ASSESSMENT TOOLS

# **ICT Enabled Tools**

The faculty members are leveraging ICT tools and Smart Classrooms to enhance teaching effectiveness. Classes are facilitated with LCD projectors and high-speed internet connectivity.

- 1. Virtual lab sessions were conducted utilizing various online editors like GNU Debugger (GDB), fostering critical thinking and application among learners.
- 2. PPT and PDF formats were employed to enhance learning effectiveness.
- 3. Kahoot, a game-based learning platform, is utilized in educational institutions for usergenerated multiple-choice quizzes accessible through web browsers or the Kahoot app.
- 4. Online quizzes were administered using platforms such as Kahoot and Google Forms, encouraging active participation and assessing learners' knowledge.
- 5. Google Classroom, a free blended learning platform by Google, simplifies the creation, distribution, and grading of assignments, aiming to streamline file sharing between teachers and students.
- 6. Quizizz, an Indian creativity software company headquartered in Bengaluru, offers a gamified student engagement platform utilized for class activities, group assignments, pre-test reviews, formative assessments, and pop quizzes.
- **7.** Edmodo serves as an educational website that adapts social network concepts for classroom use. Through Edmodo, students and teachers can connect, share ideas, address problems, and provide helpful tips.

| ICT AND ASSESSMENT TOOLS |                   |  |  |  |  |
|--------------------------|-------------------|--|--|--|--|
| КАНООТ                   | CLICK HERE        |  |  |  |  |
| QUIZIZZ                  | <u>CLICK HERE</u> |  |  |  |  |
| POWERPOINT PRESENTATIONS | <u>CLICK HERE</u> |  |  |  |  |
| GOOGLE CLASSROOM         | CLICK HERE        |  |  |  |  |
| EDMODO                   | <u>CLICK HERE</u> |  |  |  |  |