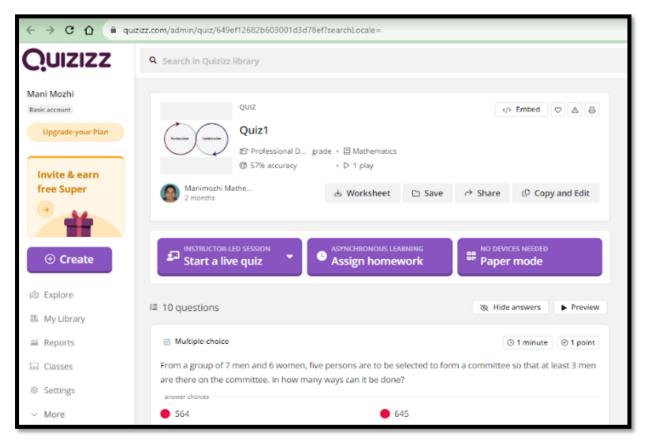

# ICT TOOLS- ICT AND ASSESSMENT TOOLS

# **ICT Enabled Tools**

The faculty members are leveraging ICT tools and Smart Classrooms to enhance teaching effectiveness. Classes are facilitated with LCD projectors and high-speed internet connectivity.

- 1. Virtual lab sessions were conducted utilizing various online editors like GNU Debugger (GDB), fostering critical thinking and application among learners.
- 2. PPT and PDF formats were employed to enhance learning effectiveness.
- 3. Kahoot, a game-based learning platform, is utilized in educational institutions for usergenerated multiple-choice quizzes accessible through web browsers or the Kahoot app.
- 4. Online quizzes were administered using platforms such as Kahoot and Google Forms, encouraging active participation and assessing learners' knowledge.
- 5. Google Classroom, a free blended learning platform by Google, simplifies the creation, distribution, and grading of assignments, aiming to streamline file sharing between teachers and students.
- 6. Quizizz, an Indian creativity software company headquartered in Bengaluru, offers a gamified student engagement platform utilized for class activities, group assignments, pre-test reviews, formative assessments, and pop quizzes.
- **7.** Edmodo serves as an educational website that adapts social network concepts for classroom use. Through Edmodo, students and teachers can connect, share ideas, address problems, and provide helpful tips.

| ICT AND ASSESSMENT TOOLS |                   |  |  |  |  |
|--------------------------|-------------------|--|--|--|--|
| КАНООТ                   | CLICK HERE        |  |  |  |  |
| QUIZIZZ                  | <u>CLICK HERE</u> |  |  |  |  |
| POWERPOINT PRESENTATIONS | <u>CLICK HERE</u> |  |  |  |  |
| GOOGLE CLASSROOM         | CLICK HERE        |  |  |  |  |
| EDMODO                   | <u>CLICK HERE</u> |  |  |  |  |