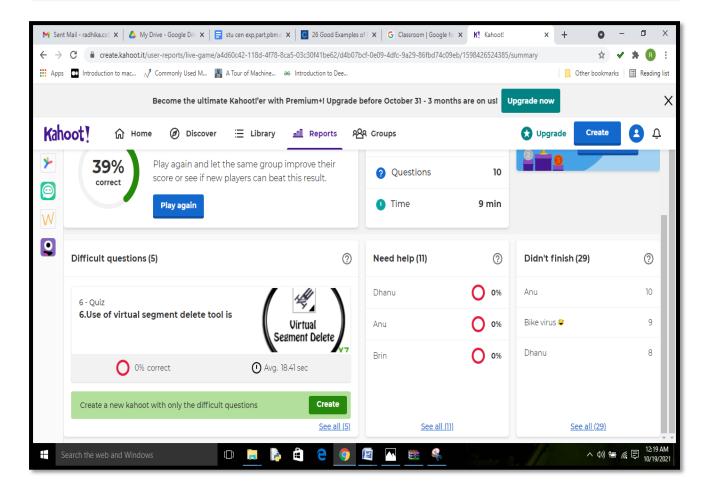

#### NAAC - Cycle IV SSR ICT AND ASSESSMENT TOOLS

| CAP Excel Quiz                           |            |                |          |  |  |
|------------------------------------------|------------|----------------|----------|--|--|
| Played on                                | 3 Sep 2020 |                |          |  |  |
| Hosted by                                | suganyabb  | a              |          |  |  |
| Played with                              | 63 players |                |          |  |  |
| Played                                   | 10 of 10   |                |          |  |  |
|                                          |            |                |          |  |  |
| Overall Performance                      |            |                |          |  |  |
| Total correct answers (%)                |            | 31.27%         |          |  |  |
| Total incorrect answers (%)              |            | 68.73%         |          |  |  |
| Average score (points)                   |            | 2680.78 points |          |  |  |
|                                          |            | 1              |          |  |  |
| Feedback                                 |            |                |          |  |  |
| Number of responses 0                    |            |                |          |  |  |
| low fun was it? (out of 5) 0.00 out of 5 |            |                |          |  |  |
| Did you learn something?                 |            | 0.00%Yes       | 0.00% No |  |  |

| Elements of insurance-NME UNIT 1 QUIZ |                       |                |          |  |  |  |
|---------------------------------------|-----------------------|----------------|----------|--|--|--|
| Played on                             | 2 Sep 2020            | Sep 2020       |          |  |  |  |
| Hosted by                             | sivaranjani           | ibba           |          |  |  |  |
| Played with                           | 43 players            |                |          |  |  |  |
| Played                                | 15 of 15              |                |          |  |  |  |
|                                       |                       |                |          |  |  |  |
| Overall Performance                   |                       |                |          |  |  |  |
| Total correct answers (%)             |                       | 19.22%         |          |  |  |  |
| Total incorrect answers (%)           |                       | 80.78%         |          |  |  |  |
| Average score (points)                |                       | 2261.16 points |          |  |  |  |
|                                       |                       | '              |          |  |  |  |
| Feedback                              |                       |                |          |  |  |  |
| Number of responses                   | lumber of responses 0 |                |          |  |  |  |
| How fun was it? (out of 5)            | 0.00 out of 5         |                |          |  |  |  |
| Did you learn something?              |                       | 0.00%Yes       | 0.00% No |  |  |  |

| Research                                      |           |            |                |   |          |               |  |   |                |
|-----------------------------------------------|-----------|------------|----------------|---|----------|---------------|--|---|----------------|
| Played on                                     | 13 Jul 20 | ; Jul 2021 |                |   |          |               |  |   |                |
| Hosted by                                     | neelabb   | a          |                |   |          |               |  |   |                |
| Played with                                   | 3 player: | s          |                |   |          |               |  |   |                |
| Played                                        | 1 of 1    |            |                |   |          |               |  |   |                |
|                                               |           |            |                |   |          |               |  |   |                |
| Overall Performance                           |           |            |                |   |          |               |  |   |                |
| Total correct answers (%)                     |           | 33.33      | %              |   |          |               |  |   |                |
| Total incorrect answers (%)                   |           | 66.67      | %              |   |          |               |  |   |                |
| Average score (points)                        |           | 303.0      | 0 points       |   |          |               |  |   |                |
|                                               |           |            |                |   |          |               |  |   |                |
| Feedback                                      |           |            |                |   |          |               |  |   |                |
| Number of responses                           |           | 0          |                |   |          |               |  |   |                |
| How fun was it? (out of 5)                    |           | 0.00 (     | out of 5       |   |          |               |  |   |                |
| Did you learn something?                      |           | 0.009      | 6 Yes          | 0 | 0.00% No |               |  |   |                |
| Do you recommend it?                          |           | 0.009      | 6 Yes          | 0 | .00%     | 6 No          |  |   |                |
| How do you feel?                              |           | æ          | 0.00% Positive |   | æ        | 0.00% Neutral |  | æ | 0.00% Negative |
|                                               |           |            |                |   |          | 1             |  |   | 1              |
| Switch tabs/pages to view other result breakd | own       |            |                |   |          |               |  |   |                |
|                                               |           |            |                |   |          |               |  |   |                |