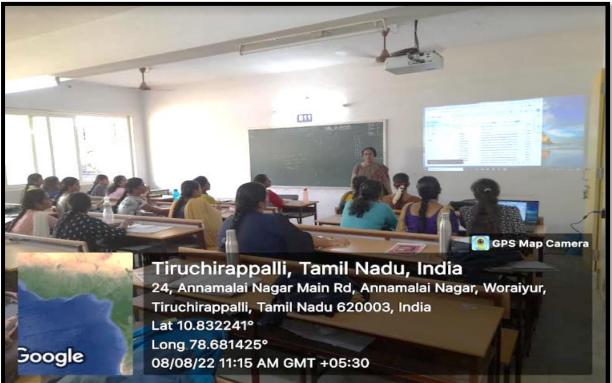

# Key Indicator - 2.3 Teaching - Learning Process

2.3.1 Student centric methods, such as experiential learning, participative learning and problem-solving methodologies are used for enhancing learning experience and teachers use ICT- enabled tools including online resources for effective teaching and learning process

# **ICT Enabled Tools**

The faculty members are leveraging ICT tools and Smart Classrooms to enhance teaching effectiveness. Classes are facilitated with LCD projectors and high-speed internet connectivity.

- 1. Virtual lab sessions were conducted utilizing various online editors like GNU Debugger (GDB), fostering critical thinking and application among learners.
- 2. PPT and PDF formats were employed to enhance learning effectiveness.
- 3. Kahoot, a game-based learning platform, is utilized in educational institutions for usergenerated multiple-choice quizzes accessible through web browsers or the Kahoot app.
- 4. Online quizzes were administered using platforms such as Kahoot and Google Forms, encouraging active participation and assessing learners' knowledge.
- 5. Google Classroom, a free blended learning platform by Google, simplifies the creation, distribution, and grading of assignments, aiming to streamline file sharing between teachers and students.
- 6. Quizizz, an Indian creativity software company headquartered in Bengaluru, offers a gamified student engagement platform utilized for class activities, group assignments, pre-test reviews, formative assessments, and pop quizzes.
- **7.** Edmodo serves as an educational website that adapts social network concepts for classroom use. Through Edmodo, students and teachers can connect, share ideas, address problems, and provide helpful tips.