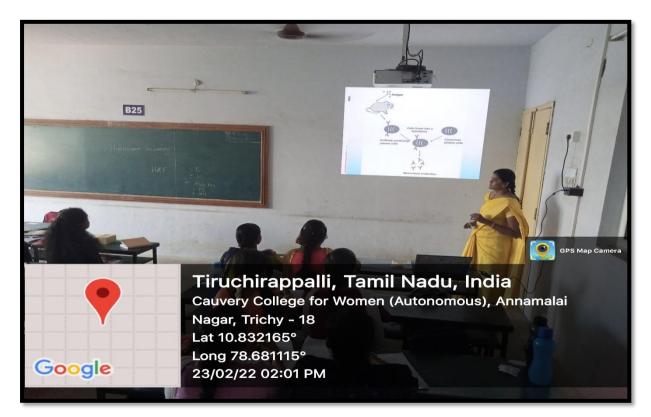

# Key Indicator - 2.3 Teaching - Learning Process

2.3.1 Student centric methods, such as experiential learning, participative learning and problem-solving methodologies are used for enhancing learning experience and teachers use ICT- enabled tools including online resources for effective teaching and learning process

# **ICT Enabled Tools**

The faculty members are leveraging ICT tools and Smart Classrooms to enhance teaching effectiveness. Classes are facilitated with LCD projectors and high-speed internet connectivity.