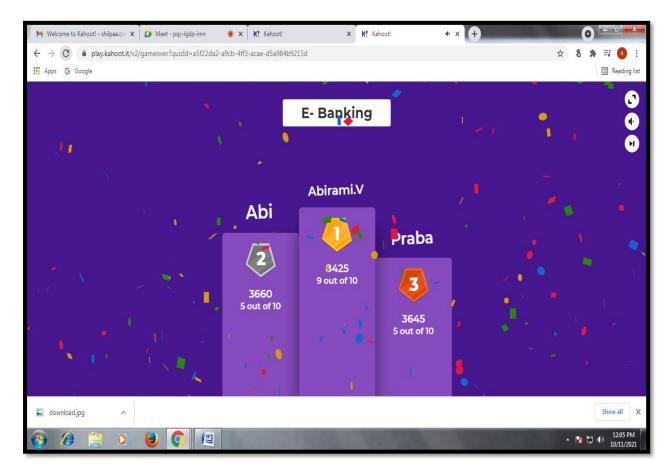

# BANKING QUIZ FOR PG & RESEARCH DEPARTMENT OF COMMERCE

| M Welcome to Kahooti - shilpaa.co: 🗙 💽 Meet - pqc-kjdp-imn 💿 🗙 K! Kahooti 🗙 K! Kahooti 4 | × + •                            |
|------------------------------------------------------------------------------------------|----------------------------------|
| ← → C                                                                                    | ☆ 多 🌲 🜖 :                        |
| Hpps G Google                                                                            | 📰 Reading list                   |
| Scoreboard                                                                               | 0                                |
| Abirami.V                                                                                | 6595 Next                        |
| Praba                                                                                    | 3645                             |
| Abi                                                                                      | 2935 🔺                           |
| Adhithi                                                                                  | 2566                             |
| Dharanya shree                                                                           | <b>2518</b> End quiz             |
| Up <b>4</b> places - fathss is the highest o                                             | climber!                         |
| download.jpg                                                                             | Show all X                       |
| 🚱 🖉 📜 💿 💩 💽 🖳                                                                            | ▲ 🎠 🛱 🐠 12:02 PM 🔤<br>10/11/2021 |