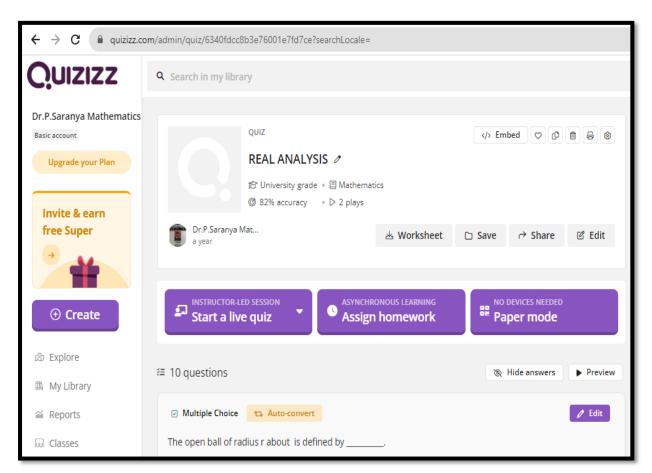

# ICT TOOLS- ICT AND ASSESSMENT TOOLS

# **ICT Enabled Tools**

The faculty members are leveraging ICT tools and Smart Classrooms to enhance teaching effectiveness. Classes are facilitated with LCD projectors and high-speed internet connectivity.

- 1. Virtual lab sessions were conducted utilizing various online editors like GNU Debugger (GDB), fostering critical thinking and application among learners.
- 2. PPT and PDF formats were employed to enhance learning effectiveness.
- 3. Kahoot, a game-based learning platform, is utilized in educational institutions for usergenerated multiple-choice quizzes accessible through web browsers or the Kahoot app.
- 4. Online quizzes were administered using platforms such as Kahoot and Google Forms, encouraging active participation and assessing learners' knowledge.
- 5. Google Classroom, a free blended learning platform by Google, simplifies the creation, distribution, and grading of assignments, aiming to streamline file sharing between teachers and students.
- 6. Quizizz, an Indian creativity software company headquartered in Bengaluru, offers a gamified student engagement platform utilized for class activities, group assignments, pre-test reviews, formative assessments, and pop quizzes.
- **7.** Edmodo serves as an educational website that adapts social network concepts for classroom use. Through Edmodo, students and teachers can connect, share ideas, address problems, and provide helpful tips.

| ICT AND ASSESSMENT TOOLS |                   |  |  |  |  |
|--------------------------|-------------------|--|--|--|--|
| КАНООТ                   | CLICK HERE        |  |  |  |  |
| QUIZIZZ                  | <u>CLICK HERE</u> |  |  |  |  |
| POWERPOINT PRESENTATIONS | <u>CLICK HERE</u> |  |  |  |  |
| GOOGLE CLASSROOM         | CLICK HERE        |  |  |  |  |
| EDMODO                   | <u>CLICK HERE</u> |  |  |  |  |