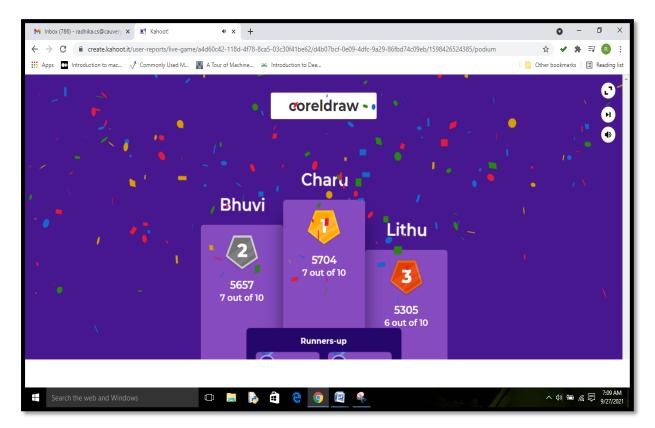

|         |

| 3 - True or false 3.Phases involved in software engineering | Updates<br>Updates<br>Naintenance<br>Software<br>Product<br>Code Design<br>System<br>Design<br>System<br>Design<br>Code Design |
|-------------------------------------------------------------|--------------------------------------------------------------------------------------------------------------------------------|
| True                                                        | ~                                                                                                                              |
| False                                                       | ×                                                                                                                              |





NAAC Accreditation III Cycle : A Grade (CGPA 3.41 out of 4) Tiruchirappalli - 620018, Tamil Nadu, India

# **CRITERION II**

#### ICT AND ASSESSMENT TOOLS

**NAAC - Cycle IV SSR** 

| M Sent                       | Mail - radhika.cs 🛛 🗙 🛔 🔥 My Drive - Google Dri 🗴   📑 stu cen exp.part.pbm. 🔅 | X C 26 Good Exa     | mples of E 🗙 📔 G Classroom   Google for | × K! Kahoot! ×                | + <b>o</b> – a ×                   |
|------------------------------|-------------------------------------------------------------------------------|---------------------|-----------------------------------------|-------------------------------|------------------------------------|
| $\leftarrow \   \rightarrow$ | C 🔒 create.kahoot.it/user-reports/live-game/a4d60c42-118d-4f78-8c             | a5-03c30f