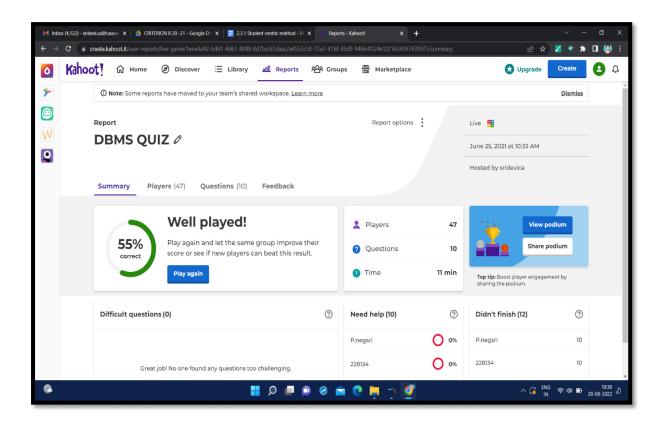

# PG & RESEARCH DEPARTMENT OF COMPUTER SCIENCE

| M Inbox (3,049) - srid X 🛛 🔥 CRITERION II 20 -2 X 📄 🗟 BCA dept - AQAR R X 📄 🚍 BCA dept - AQAR R :                             |                                        | x + ~ - 0 X                  |
|-------------------------------------------------------------------------------------------------------------------------------|----------------------------------------|------------------------------|
| ← → C                                                                                                                         | 4552c58-72e3-41bf-85d9-946b4f324e12/16 | 24691389614/summ 🕁 🗹 🍭 🏚 🖪 🗄 |
| Become the ultimate Kahoot!'er with Premium+! Upgrade be                                                                      | fore November 30 - 3 months are on     | us! Upgrade now X            |
| Kahoot! 命 Home の Discover ※ Library 加 Reports                                                                                 | දුවූද Groups                           | 🗴 Upgrade Create 🛕 🗘         |
| Report                                                                                                                        | Report options                         | Live 🔐                       |
| SOFTWARE ENGINEERING QUIZ 0                                                                                                   |                                        | June 26, 2021, 12:39 PM      |
|                                                                                                                               |                                        | Hosted by sridevica          |
| Summary Players (42) Questions (15) Feedback                                                                                  |                                        |                              |
|                                                                                                                               |                                        |                              |
| Well played!                                                                                                                  | Players 42                             | View podium                  |
| <b>55%</b><br>correct Play again and let the same group improve<br>their score or see if new players can beat this<br>result. | <b>?</b> Questions 15                  |                              |
| Play again                                                                                                                    | Time 13 min                            |                              |
| WhatsApp Imagejpeg ^ D WhatsApp Imagejpeg ^ D WhatsApp Imagejpeg                                                              | ↑ SWhatsApp Imagejpeg ↑                | Show all X                   |
| 📲 🔎 Type here to search 🛛 🛛 🛱 🧭 💼 💽 🛔                                                                                         | 🗉 🗾 💈                                  | 32°C ^ @ 🕼 🗈 🦟 🕸 ENG 18:37   |