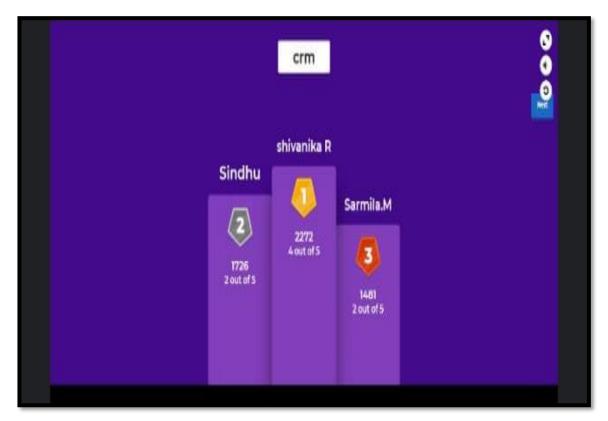

# DR. LAVANYA CONDUCTED KAHOOT QUIZ IN CUSTOMER RELATIONSHIP MANAGEMENT

NAAC Accreditation III Cycle : A Grade (CGPA 3.41 out of 4) Tiruchirappalli - 620018, Tamil Nadu, India