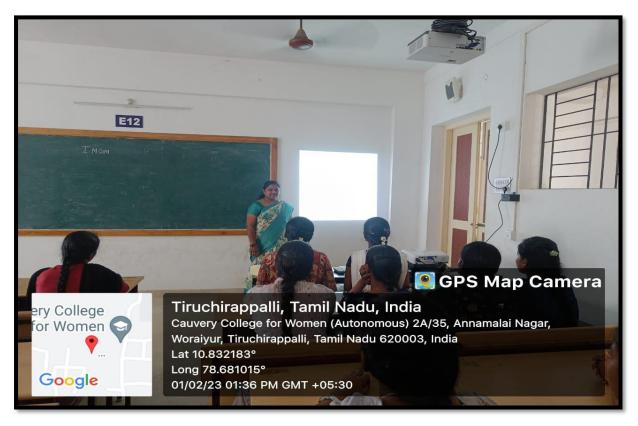

# Key Indicator - 2.3 Teaching - Learning Process

2.3.1 Student centric methods, such as experiential learning, participative learning and problem-solving methodologies are used for enhancing learning experience and teachers use ICT- enabled tools including online resources for effective teaching and learning process

# **ICT Enabled Tools**

The faculty members are leveraging ICT tools and Smart Classrooms to enhance teaching effectiveness. Classes are facilitated with LCD projectors and high-speed internet connectivity.

- 1. Virtual lab sessions were conducted utilizing various online editors like GNU Debugger (GDB), fostering critical thinking and application among learners.
- 2. PPT and PDF formats were employed to enhance learning effectiveness.
- 3. Kahoot, a game-based learning platform, is utilized in educational institutions for usergenerated multiple-choice quizzes accessible through web browsers or the Kahoot app.
- 4. Online quizzes were administered using platforms such as Kahoot and Google Forms, encouraging active participation and assessing learners' knowledge.
- 5. Google Classroom, a free blended learning platform by Google, simplifies the creation, distribution, and grading of assignments, aiming to streamline file sharing between teachers and students.
- 6. Quizizz, an Indian creativity software company headquartered in Bengaluru, offers a gamified student engagement platform utilized for class activities, group assignments, pre-test reviews, formative assessments, and pop quizzes.
- **7.** Edmodo serves as an educational website that adapts social network concepts for classroom use. Through Edmodo, students and teachers can connect, share ideas, address problems, and provide helpful tips.