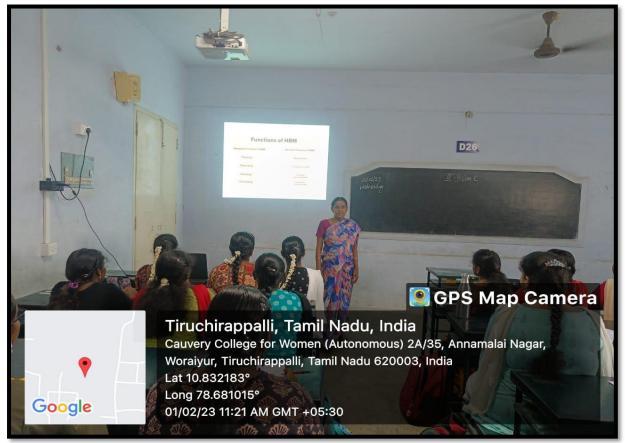

# Key Indicator - 2.3 Teaching - Learning Process

2.3.1 Student centric methods, such as experiential learning, participative learning and problem-solving methodologies are used for enhancing learning experience and teachers use ICT- enabled tools including online resources for effective teaching and learning process

# **ICT Enabled Tools**

The faculty members are leveraging ICT tools and Smart Classrooms to enhance teaching effectiveness. Classes are facilitated with LCD projectors and high-speed internet connectivity.

- 1. Virtual lab sessions were conducted utilizing various online editors like GNU Debugger (GDB), fostering critical thinking and application among learners.
- 2. PPT and PDF formats were employed to enhance learning effectiveness.
- 3. Kahoot, a game-based learning platform, is utilized in educational institutions for usergenerated multiple-choice quizzes accessible through web browsers or the Kahoot app.
- 4. Online quizzes were administered using platforms such as Kahoot and Google Forms, encouraging active participation and assessing learners' knowledge.
- 5. Google Classroom, a free blended learning platform by Google, simplifies the creation, distribution, and grading of assignments, aiming to streamline file sharing between teachers and students.
- 6. Quizizz, an Indian creativity software company headquartered in Bengaluru, offers a gamified student engagement platform utilized for class activities, group assignments, pre-test reviews, formative assessments, and pop quizzes.
- **7.** Edmodo serves as an educational website that adapts social network concepts for classroom use. Through Edmodo, students and teachers can connect, share ideas, address problems, and provide helpful tips.